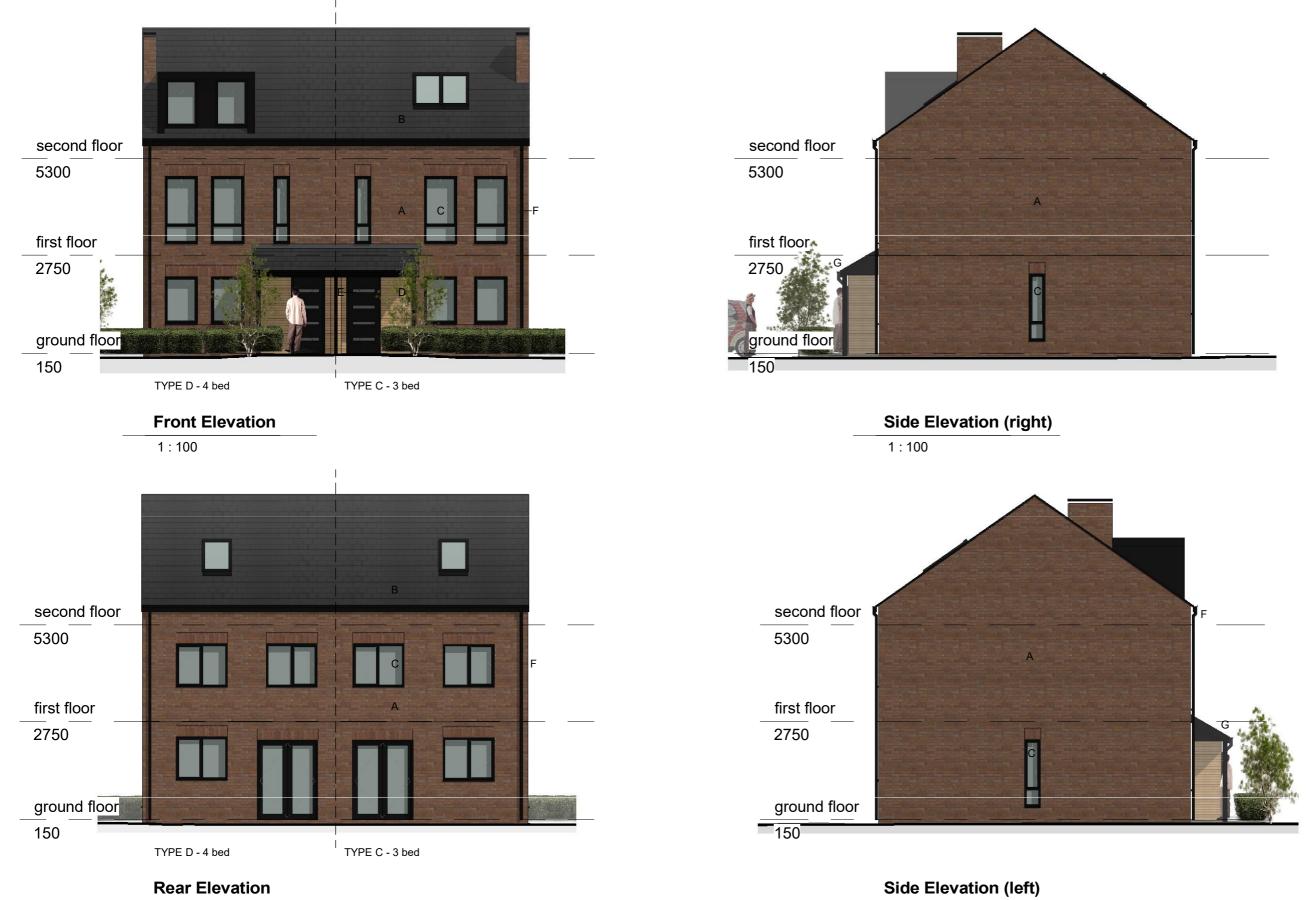

## KEY TO MATERIALS

- A Brickwork to LA approval
  B Grey Roof Tiles to LA approval
  C Grey Double glasex window frames/doors
  D Timber cladding
  E Grey Glazed entrance door.
  F Grey pvc rainwater goods and fascias
  G Grey Fascias to pitched roof canopy

1:100

SCALE 1:100

5

0

drawing number P12

title House Type C/D 3 bedroom scale 1:100

notes: